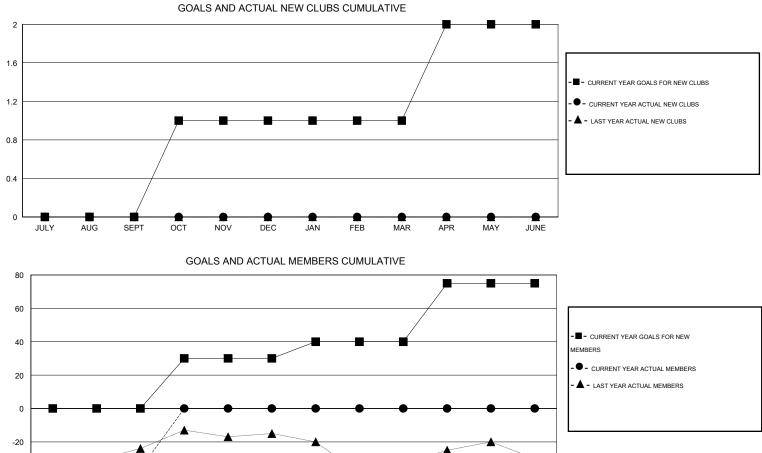

## LOCATION WEST VIRGINIA

 $\mathsf{GMT} \; \mathsf{CA} \; 1$ 

| Clubs         |                  |                   |                  |                  | Members               |                    |                                     |                    |                  |  |
|---------------|------------------|-------------------|------------------|------------------|-----------------------|--------------------|-------------------------------------|--------------------|------------------|--|
|               | RESU             | LTS FOR 2016-2017 |                  |                  | RESULTS FOR 2016-2017 |                    |                                     |                    |                  |  |
| QUARTER       | NEW CLUB<br>GOAL | NEW CLUBS         | DROPPED<br>CLUBS | NET<br>GAIN/LOSS | QUARTER               | NEW MEMBER<br>GOAL | CHARTER AND<br>NEW MEMBERS<br>ADDED | DROPPED<br>MEMBERS | NET<br>GAIN/LOSS |  |
| JULY/AUG/SEPT | 0                | 0                 | 0                | 0                | JULY/AUG/SEPT         | 0                  | 33                                  | 69                 | -36              |  |
| OCT/NOV/DEC   | 1                | 0                 | 0                | 0                | OCT/NOV/DEC           | 30                 | 0                                   | 0                  | 0                |  |
| JAN/FEB/MAR   | 0                | 0                 | 0                | 0                | JAN/FEB/MAR           | 10                 | 0                                   | 0                  | 0                |  |
| APR/MAY/JUNE  | 1                | 0                 | 0                | 0                | APR/MAY/JUNE          | 35                 | 0                                   | 0                  | 0                |  |